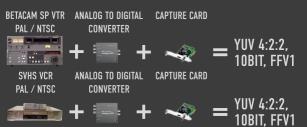

BETACAM SP VTR ANALOG TO DIGITAL CAPTURE CARD PAL / NTSC CONVERTER YUV 4:2:2, 10BIT, FFV1 SVHS VCR ANALOG TO DIGITAL CAPTURE CARD PAL / NTSC CONVERTER / TBC YUV 4:2:2, 10BIT, FFV1

BETACAM SP VTR ANALOG TO DIGITAL CAPTURE CARD PAL / NTSC CONVERTER YUV 4:2:2, 10BIT, FFV1 SVHS VCR ANALOG TO DIGITAL CAPTURE CARD PAL / NTSC CONVERTER / TBC

BETACAM SP VTR ANALOG TO DIGITAL CAPTURE CARD PAL / NTSC CONVERTER YUV 4:2:2, 10BIT, FFV1 SVHS VCR ANALOG TO DIGITAL CAPTURE CARD PAL / NTSC CONVERTER / TBC YUV 4:2:2, 10BIT, FFV1

DARIUS KROLIKOWSKI // krolikowskid@ceu.edu // NTTW @ OSA 2019