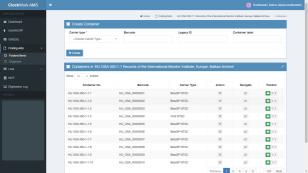

SP VTR
PAL / NTSC

SVHS VCR PAL / NTSC



BETACAM SP VTR ANALOG TO DIGITAL PAL / NTSC CONVERTER SVHS VCR ANALOG TO DIGITAL PAL / NTSC CONVERTER

BETACAM SP VTR ANALOG TO DIGITAL CAPTURE CARD PAL / NTSC CONVERTER CAPTURE CARD SVHS VCR ANALOG TO DIGITAL PAL / NTSC CONVERTER



BETACAM SP VTR ANALOG TO DIGITAL CAPTURE CARD PAL / NTSC CONVERTER YUV 4:2:2, 10BIT, FFV1 SVHS VCR ANALOG TO DIGITAL CAPTURE CARD PAL / NTSC CONVERTER / TBC YUV 4:2:2, 10BIT, FFV1

BETACAM SP VTR ANALOG TO DIGITAL CAPTURE CARD PAL / NTSC CONVERTER YUV 4:2:2, 10BIT, FFV1 SVHS VCR ANALOG TO DIGITAL CAPTURE CARD PAL / NTSC CONVERTER / TBC



BETACAM SP VTR ANALOG TO DIGITAL CAPTURE CARD PAL / NTSC CONVERTER YUV 4:2:2, 10BIT, FFV1 SVHS VCR ANALOG TO DIGITAL CAPTURE CARD PAL / NTSC CONVERTER / TBC YUV 4:2:2, 10BIT, FFV1









DARIUS KROLIKOWSKI // krolikowskid@ceu.edu // NTTW @ OSA 2019